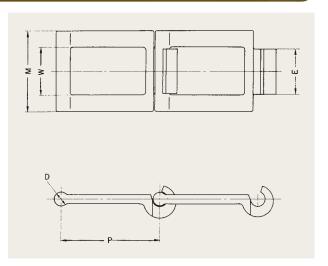

| Chain No. | Pitch<br>P<br>(mm) | Dimensions (mm) |    |    |    | Average Tensile Strength |       | Mass   |
|-----------|--------------------|-----------------|----|----|----|--------------------------|-------|--------|
|           |                    | D               | E  | M  | W  | (kN)                     | (kgf) | (kg/m) |
| 55        | 41.66              | 6.5             | 18 | 37 | 20 | 24.5                     | 2500  | 1.2    |
| 57        | 58.93              | 8.0             | 26 | 48 | 28 | 39.2                     | 4000  | 1.7    |
| 78        | 66.27              | 10.7            | 36 | 66 | 38 | 68.6                     | 7000  | 4.1    |