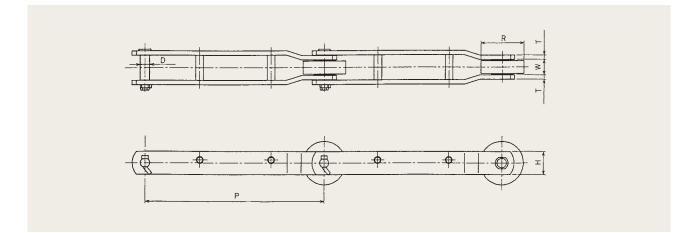

| Chain No. | Pitch<br>P<br>(mm) | Roller Dia.<br>R<br>(mm) | Inner Width<br>W<br>(mm) | Pin Dia.<br>D<br>(mm) | Link Plate |                        | Average Tensile |       |        |
|-----------|--------------------|--------------------------|--------------------------|-----------------------|------------|------------------------|-----------------|-------|--------|
|           |                    |                          |                          |                       | Height     | Thickness<br>T<br>(mm) | Strength        |       | Mass   |
|           |                    |                          |                          |                       | H<br>(mm)  |                        | (kN)            | (kgf) | (kg/m) |
| HR60020R  | 600                | 100                      | 34.0                     | 18.9                  | 50.8       | 9.5                    | 196             | 20000 | 11.7   |
| HR60025R  |                    | 100                      | 38.0                     | 22.1                  | 63.5       | 9.5                    | 245             | 25000 | 14.3   |
| HR60040R  |                    | 100                      | 54.0                     | 25.2                  | 76.2       | 12.7                   | 392             | 40000 | 23.3   |
| HR60050R  |                    | 100                      | 64.0                     | 28.0                  | 76.2       | 16.0                   | 490             | 50000 | 28.3   |
| HR60063R  |                    | 115                      | 72.0                     | 31.6                  | 90.0       | 16.0                   | 618             | 63000 | 35.8   |
| HR60080R  |                    | 125                      | 80.0                     | 35.5                  | 100        | 19.0                   | 784             | 80000 | 48.3   |