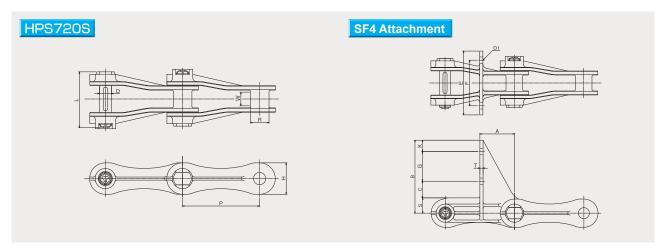

#### ■HPS Type Plastic Chain

| Chain No. | Pitch<br>P<br>(mm) | Barrel<br>diameter<br>R<br>(mm) | Sprocket<br>tooth width<br>W<br>(mm) | Pin Diameter Length |      | Height<br>H | Average tensile strength |       | Assured tensile strength |       | Weight<br>(kg/m) |
|-----------|--------------------|---------------------------------|--------------------------------------|---------------------|------|-------------|--------------------------|-------|--------------------------|-------|------------------|
|           |                    |                                 |                                      | (mm)                | (mm) | (mm)        | (kN)                     | (kgf) | (kN)                     | (kgf) | (1.5.11)         |
| HPS720S   | 152.4              | 36.5                            | 27                                   | 23.5                | 110  | 62          | 29.4                     | 3000  | 24.5                     | 2500  | 2.22             |

### SF4 Attachment

| Chain No. | Dimensions (mm) |     |      |    |     |     |    |    |      |   | Additional            |
|-----------|-----------------|-----|------|----|-----|-----|----|----|------|---|-----------------------|
| Chain No. | А               | В   | С    | Dı | Е   | F   | G  | K  | S    | Т | weight per piece (kg) |
| HPS720S   | 76              | 160 | 36.5 | 14 | 140 | 100 | 65 | 25 | 33.5 | 7 | 0.28                  |