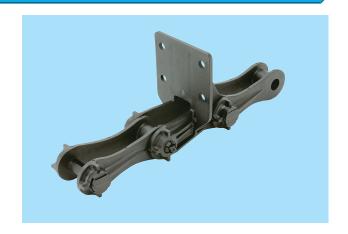

### SF4 Attachment

| Chain No. | Dimensions (mm) |     |      |    |     |     |    |    |      |   | Additional            |
|-----------|-----------------|-----|------|----|-----|-----|----|----|------|---|-----------------------|
| Chain No. | А               | В   | С    | Dı | Е   | F   | G  | K  | S    | Т | weight per piece (kg) |
| HPS720S   | 76              | 160 | 36.5 | 14 | 140 | 100 | 65 | 25 | 33.5 | 7 | 0.28                  |