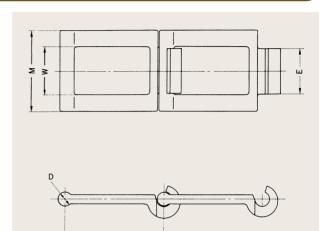

| Chain No. | Pitch<br>P<br>(mm) | Dimensions (mm) |    |    |    | Average Tensile Strength |       | Mass   |
|-----------|--------------------|-----------------|----|----|----|--------------------------|-------|--------|
|           |                    | D               | Е  | М  | w  | (kN)                     | (kgf) | (kg/m) |
| 55        | 41.66              | 6.5             | 18 | 37 | 20 | 24.5                     | 2500  | 1.2    |
| 57        | 58.93              | 8.0             | 26 | 48 | 28 | 39.2                     | 4000  | 1.7    |
| 78        | 66.27              | 10.7            | 36 | 66 | 38 | 68.6                     | 7000  | 4.1    |