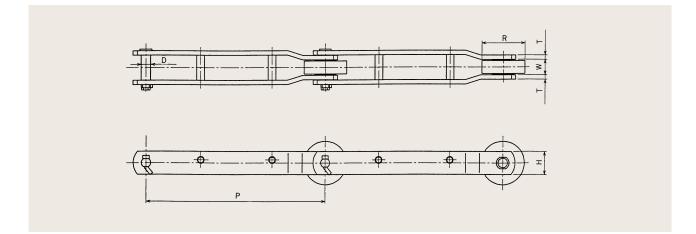

| Chain No. | Pitch<br>P<br>(mm) | Roller Dia.<br>R<br>(mm) | Inner Width<br>W<br>(mm) | Pin Dia.<br>D<br>(mm) | Link Plate |                        | Average Tensile |       |        |
|-----------|--------------------|--------------------------|--------------------------|-----------------------|------------|------------------------|-----------------|-------|--------|
|           |                    |                          |                          |                       | Height     | Thickness<br>T<br>(mm) | Strength        |       | Mass   |
|           |                    |                          |                          |                       | H<br>(mm)  |                        | (kN)            | (kgf) | (kg/m) |
| HR60020R  | 600                | 100                      | 34.0                     | 18.9                  | 50.8       | 9.5                    | 196             | 20000 | 11.7   |
| HR60025R  |                    | 100                      | 38.0                     | 22.1                  | 63.5       | 9.5                    | 245             | 25000 | 14.3   |
| HR60040R  |                    | 100                      | 54.0                     | 25.2                  | 76.2       | 12.7                   | 392             | 40000 | 23.3   |
| HR60050R  |                    | 100                      | 64.0                     | 28.0                  | 76.2       | 16.0                   | 490             | 50000 | 28.3   |
| HR60063R  |                    | 115                      | 72.0                     | 31.6                  | 90.0       | 16.0                   | 618             | 63000 | 35.8   |
| HR60080R  |                    | 125                      | 80.0                     | 35.5                  | 100        | 19.0                   | 784             | 80000 | 48.3   |